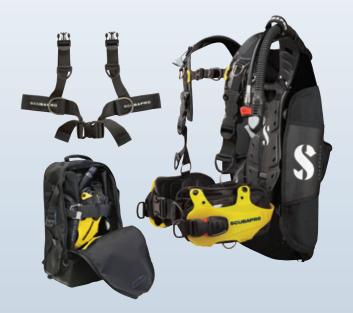

# HYDROS PRO

A true breakthrough in design, dive comfort and convenience, the HYDROS PRO is the most feature-rich, customizable and comfortable BCD ever created. Its 2-BCDs-in-1 design, interchangeable straps, packable design and included backpack with room for your entire dive kit, make the HYDROS PRO the perfect BCD for any destination and any dive.

#### **2-IN-1 BCD**

The HYDROS PRO includes both Trav-Tek straps and a fully integrated weight system. So with a quick switch of clips, you can transform it from an integrated-weight BCD to a lightweight harness travel BCD. Now you only need one BCD for both local diving and travel.

#### TRAVEL FRIENDLY

The HYDROS PRO goes everywhere with you. Lightweight and compact, with a unique smart-pack design, the HYDROS PRO also comes with a customized backpack designed to fit your entire dive kit.

#### CUSTOMIZE AND ACCESSORIZE

Easily add, remove, or replace weight systems, bungees, D-rings, accessories and pockets to make the HYDROS PRO truly your own. With a wide range of mountable accessories and kits, your options are endless.