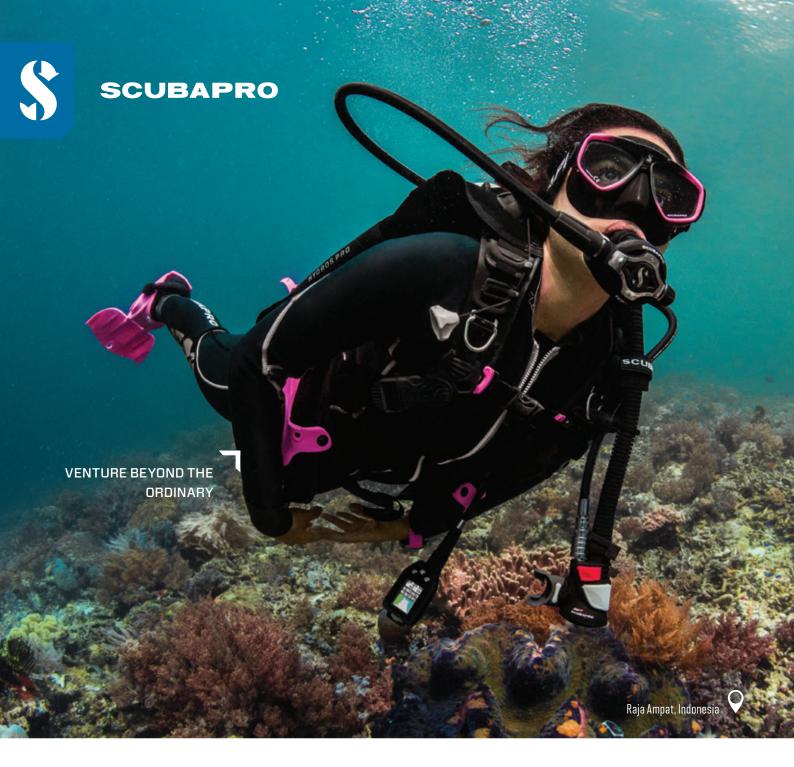

# HYDROS PRO

A true breakthrough in design, dive comfort and convenience, the HYDROS PRO is the most feature-rich, customizable and comfortable BCD ever created. Its 2-BCDs-in-1 design, interchangeable straps, packable design and included backpack with room for your entire dive kit, make the HYDROS PRO the perfect BCD for any destination and any dive.