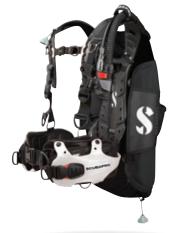

# HYDROS PRO

A true breakthrough in design, dive comfort and convenience, the HYDROS PRO is the most feature-rich, customizable and comfortable BCD ever created. Its 2-BCDs-in-1 design, interchangeable straps, packable design and included backpack with room for your entire dive kit, make the HYDROS PRO the perfect BCD for any destination and any dive.

#### **2-IN-1 BCD**

The HYDROS PRO includes both Trav-Tek straps and a fully integrated weight system. So with a quick switch of clips, you can transform it from an integrated-weight BCD to a lightweight harness travel BCD. Now you only need one BCD for both local diving and travel.

#### PERFECT FIT

When you are wearing the HYDROS PRO you won't even know it's there. The HYDROS PRO molds to your specific body shape, and is designed with body grip gel, providing extreme comfort and stability.

#### TRAVEL FRIENDLY

The HYDROS PRO goes everywhere with you. Lightweight and compact, with a unique smart-pack design, the HYDROS PRO also comes with a customized backpack designed to fit your entire dive kit.