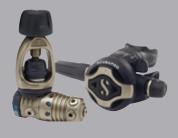

### **GO TOTAL TITANIUM**

### MK25T EVO/S620 X-Ti

Titanium engineering delivers a lifetime of unequaled performance.

### **MK25T EV0**:

Ultra-light, corrosion-resistant first stage is machined from a solid block of titanium and provides constant and effortless airflow unaffected by depth, tank pressure, or breathing rate.

### S620 X-Ti:

Full titanium inlet tube and faceplate are durable, lightweight, and provide maximum corrosion resistance. Unbelievable breathing performance in all water temperatures and dive conditions