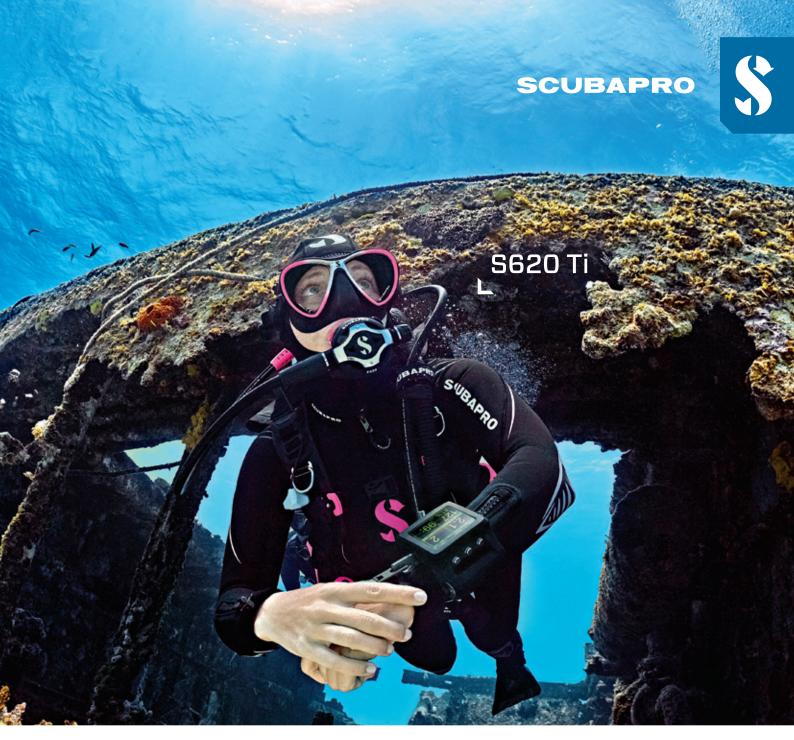

## BREATHE EASIER

With the **S620 Ti**, you'll be delighted above and below the surface. The next generation S600, the S620 Ti has been completely redesigned to offer the best in breathability. From the new comfortable mouthpiece to the exhaust tee that diverts bubbles while making breathing effortless, you'll immediately experience the difference. Featuring a corrosion-free titanium core, the S620 Ti is the ultimate regulator for any diving condition – and dive destination. Lighter and more compact, traveling with the S620 Ti is a breeze.

# S620Ti

### SCUBAPRO

The S620 Ti regulator touts a long list of features guaranteed to enhance a diver's underwater experience. Delivering excellent performance, the S620 Ti is not only smaller and lighter than the S600, its work of breathing has been reduced by 37% for effortless airflow under all dive conditions.