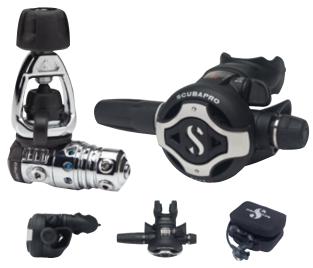

SCUBAPRO.COM

Available with the MK25 EVO first stage.

### Compact Comfort

Hi-Flow mouthpiece, mounted on an enlarged mouthpiece pipe, improves airflow as well as mouth comfort, fitting all mouth sizes. And the super-flow hose delivers more air on each breath.

# Fully Adjustable An easy-grip inhalation effort control knob and VIVA switch let you modulate breathing resistance to suit diving conditions as well as your personal preference. Flow-Engine

### Engineered to Endure

SCUBALAB

Lightweight yet extremely durable titanium barrel will last virtually forever no matter what environment it faces.

### Flow-Engineered Exhaust Tee

Increases performance by substantially lowering work of breathing while diverting bubbles from your field of view.