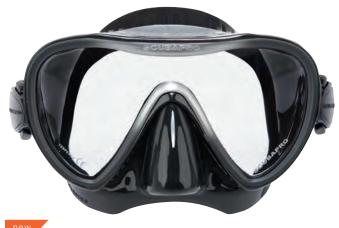

**SYNERGY 2:** new generation design features two separate silicone skirts. The main skirt is thin and soft to provide the best possible fit, seal and comfort. The outer skirt is thick to provide support and rigidity near the mask frame.

#### **SYNERGY 2**

SYNERGY TWIN