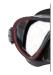

**SYNERGY 2:** new generation design features two separate silicone skirts. The main skirt is thin and soft to provide the best possible fit, seal and comfort. The outer skirt is thick to provide support and rigidity near the mask frame.

#### **SYNERGY 2**

SYNERGY TWIN