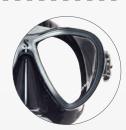

**SYNERGY 2:** new generation design features two separate silicone skirts. The main skirt is thin and soft to provide the best possible fit, seal and comfort. The outer skirt is thick to provide support and rigidity near the mask frame.

**SYNERGY TWIN:** original design features one skirt with two thicknesses of silicone. The skirt is thicker near the frame and thinner near the face for great fit, seal and comfort.

**ULTRA CLEAR LENS:** Standard glass has a slight green tint, resulting from impurities that do not have a big influence on vision but can distort true colours and reduce light transmission through the glass under low light conditions. SCUBAPRO Ultra Clear lenses offer exceptional clarity together with brighter vision underwater.

**SYNERGY 2** 

**SYNERGY TWIN** 

SILICONE TRUFIT

**PUSH-BUTTON BUCKLES** 

ULTRA CLEAR LENS