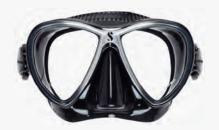

**SYNERGY TWIN:** original design features one skirt with two thicknesses of silicone. The skirt is thicker near the frame and thinner near the face for great fit, seal and comfort.

**ULTRA CLEAR LENS:** Standard glass has a slight green tint, resulting from impurities that do not have a big influence on vision but can distort true colours and reduce light transmission through the glass under low light conditions. SCUBAPRO Ultra Clear lenses offer exceptional clarity together with brighter vision underwater.

#### **SYNERGY 2**

SYNERGY TWIN