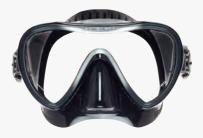

**SYNERGY 2:** new generation design features two separate silicone skirts. The main skirt is thin and soft to provide the best possible fit, seal and comfort. The outer skirt is thick to provide support and rigidity near the mask frame.

#### **SYNERGY 2**

SYNERGY TWIN