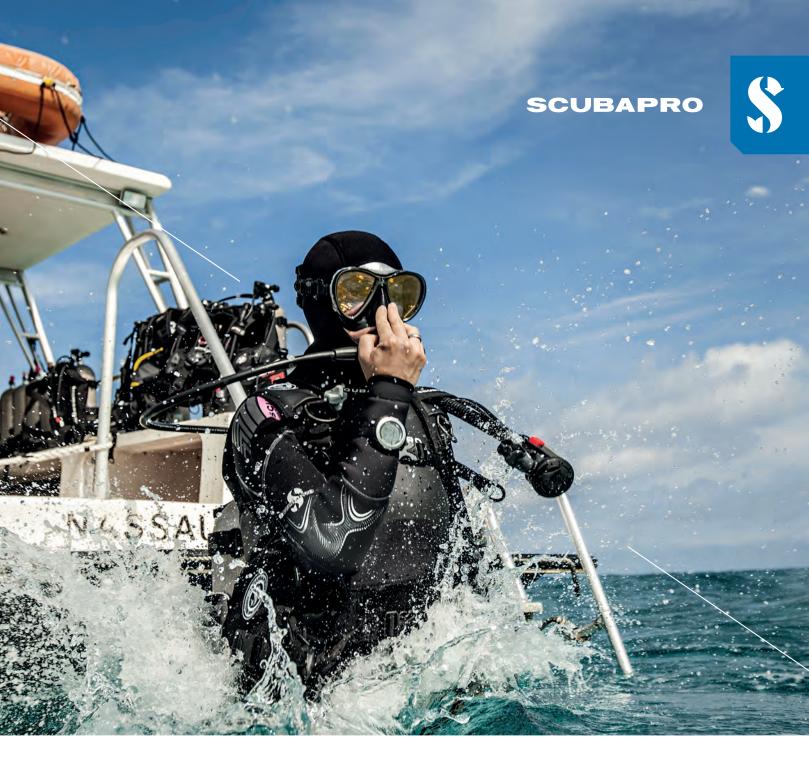

# THE ONLY THING YOU'LL FEEL IS INSPIRED.

### **Exclusive Trufit technology.**

A comfortable, well-fitting mask is essential to having an amazing underwater experience. That's why every Synergy mask includes revolutionary Trufit technology in the skirt, ensuring lasting comfort for any face shape.

SCUBAPRO.COM







## FEELS LIKE NOTHING. FITS LIKE NOTHING ELSE.

#### TRUFIT TECHNOLOGY

This revolutionary skirt design forms a watertight seal on virtually any face, allowing divers to have a secure mask without sacrificing comfort. Trufit skirts are designed with the highest quality silicone and are identifiable by their unique ribbing texture.

**SYNERGY 2:** new generation design features two separate silicone skirts. The main skirt is thin and soft to provide the best possible fit,