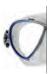

**SYNERGY TWIN:** original design features one skirt with two thicknesses of silicone. The skirt is thicker near the frame and thinner near the face for great fit, seal and comfort.

**ULTRA CLEAR LENS:** Standard glass has a slight green tint, resulting from impurities that do not have a big influence on vision but can distort true colours and reduce light transmission through the glass under low light conditions. SCUBAPRO Ultra Clear lenses offer exceptional clarity together with brighter vision underwater.

#### **SYNERGY 2**

SYNERGY TWIN