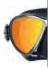

**SYNERGY TWIN:** original design features one skirt with two thicknesses of silicone. The skirt is thicker near the frame and thinner near the face for great fit, seal and comfort.

**ULTRA CLEAR LENS:** Standard glass has a slight green tint, resulting from impurities that do not have a big influence on vision but can distort true colours and reduce light transmission through the glass under low light conditions. SCUBAPRO Ultra Clear lenses offer exceptional clarity together with brighter vision underwater.

#### SYNERGY SERIES DETAILS

- Excellent field of vision
- Ultra clear lens prevents colour distortion and provides brighter vision
- Mirrored lens option available for glare-free vision
- Easy to adjust push-button buckles
- Folds flat for easy packing
- · Choice of black or clear skirt
- All models available in a variety of colours