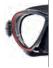

**SYNERGY 2:** new generation design features two separate silicone skirts. The main skirt is thin and soft to provide the best possible fit, seal and comfort. The outer skirt is thick to provide support and rigidity near the mask frame.

#### **SYNERGY 2**

SYNERGY TWIN