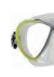

**SYNERGY TWIN:** original design features one skirt with two thicknesses of silicone. The skirt is thicker near the frame and thinner near the face for great fit, seal and comfort.

**ULTRA CLEAR LENS:** Standard glass has a slight green tint, resulting from impurities that do not have a big influence on vision but can distort true colours and reduce light transmission through the glass under low light conditions. SCUBAPRO Ultra Clear lenses offer exceptional clarity together with brighter vision underwater.

#### **SYNERGY 2**

SYNERGY TWIN